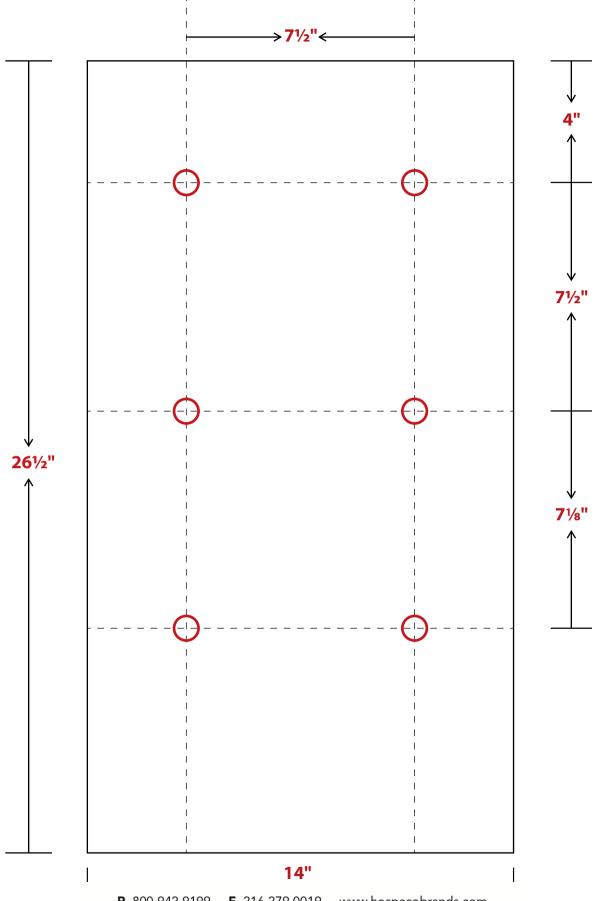

#### Installation:

Mount directly to wall according to attached "EVNT3-W Mounting Template." Vendor must be secured with all six mounting apertures.

# **EVNT3-W Mounting Template**

P 800.942.9199 F 216.279.0019 www.hospecobrands.com Address 26301 Curtiss-Wright Parkway, Suite 200, Cleveland, OH 44143