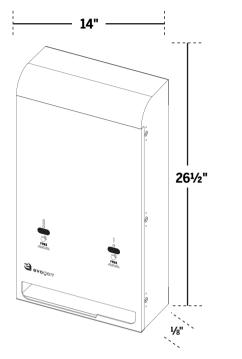

## EVNT3-W Napkin/Tampon Vendor

### **Overall Dimension:**

14" W x 26½" H x 6½" D

### Mounting:

74" to top of unit floor, 60" for handicapped accessibility.

### ADA Guide:

Access to vendor should be 15" to 48" above the floor to allow forward and side reach by persons in wheelchairs. This machine is operable with only one hand by waving where indicated.